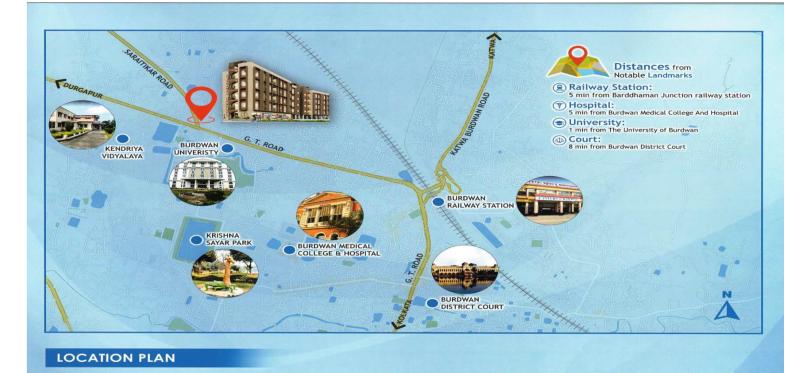

Sub : Declaration of Site Location

Dear Sir,

This is for your kind information that we are developing a project for Residential purpose ie. "NILKAMAL COMPLEX " at Mouza – Goda, JL No.- 41, RS Plot – 2140, LR Plot NO. 2149, CS Khatian No. 1080, RS Khatian No. 1272, LR Khatian No. 6306, 6307, 7492, 7212, 7213, 9393 & 9361 Ward No. 01, Premises No.- 32, Holding No. 32, Mahalla – Keshabganj Chati Saraitikar Road, Amtala P.O.- Rajbati, PS.- Burdwan, Dist.- Purba Bardhaman, PIN- 713104, Within the limits of Burdwan Municipality.

## Latitute & Longitute >> 23°15'32.4"N 87°50'53.0"E , Saraitikar Road, Bardhaman University , Bardhaman ,West Bengal -713104.

Thanking You.

For, S. A. ENTERPRISE

( MOHAMMAD SALMAN SHAIKH & SK ASGAR ALI )